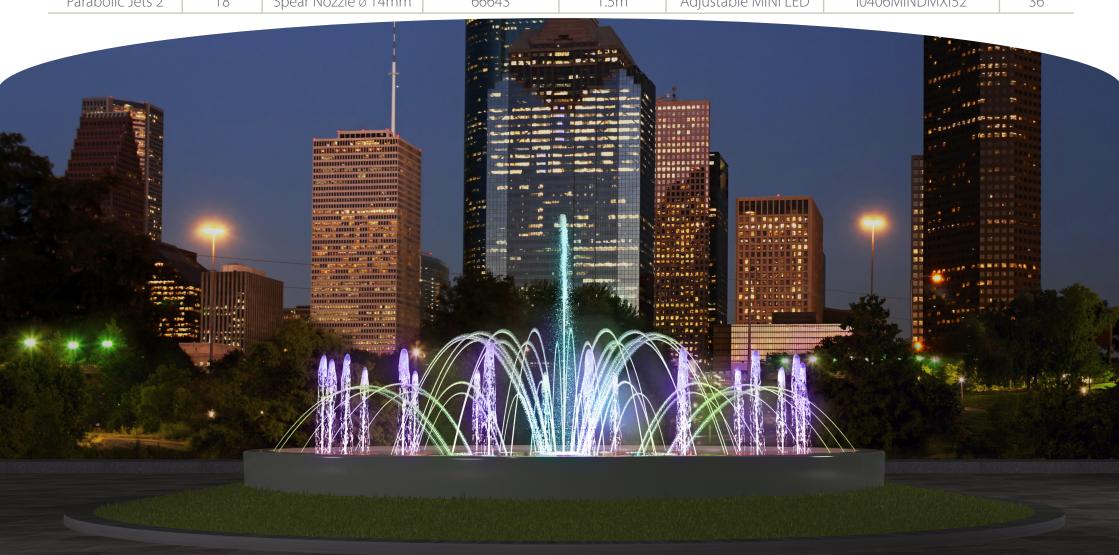

#### **MARTINA**

This stunning basin fountain called MARTINA is an ideal choice for its urban visual charm and citizen well-being. It combines the spectacular nature of its large number of jets with the mitigation of urban heat around it. This fountain therefore generates a great deal of social activity in its vicinity, injecting new energy into urban leisure zones. In night mode this fountain produces a very visually pleasing light show.

## **TECHNICAL CHARACTERISTICS**

| MARTINA           |       |                     |              |               |                     |                |       |  |
|-------------------|-------|---------------------|--------------|---------------|---------------------|----------------|-------|--|
| Ornamental effect | Units | Product             | Product code | Height effect | Illumination        | Light code     | Units |  |
| Central Jet       | 1     | Spear Nozzle ø 20mm | 66645        | 7m            | Circular LED 200    | I1262MWNDMXI52 | 1     |  |
| Vertical Jets     | 18    | Foamy Nozzle ø 35mm | 71335        | 3m            | Circular LED 200    | I1262MWNDMXI52 | 18    |  |
| Parabolic Jets 1  | 18    | Spear Nozzle ø 14mm | 66643        | 2m            | Adjustable MINI LED | 10406MINDMXI52 | 36    |  |
| Parabolic Jets 2  | 18    | Spear Nozzle ø 14mm | 66643        | 1.5m          | Adjustable MINI LED | I0406MINDMXI52 | 36    |  |