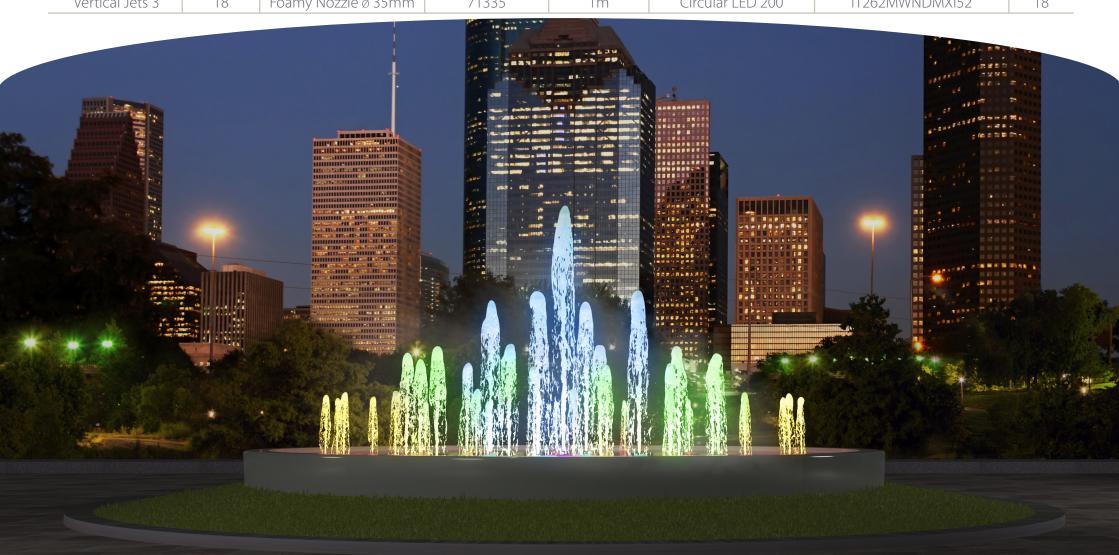

## **ADRIANA**

The ADRIANA fountain is an urban element of great ornamental beauty designed to cool the environment in parks and other city areas. Water evaporation from this basin fountain produces a freshness effect that draws a great many people and tourists, particularly in hot periods. When night falls, this fountain comes alive and showcases its play of aquatic lights in which the lighting of each jet can be independently controlled.

## **TECHNICAL CHARACTERISTICS**

| ADRIANA           |       |                     |              |               |                  |                |       |  |
|-------------------|-------|---------------------|--------------|---------------|------------------|----------------|-------|--|
| Ornamental effect | Units | Product             | Product code | Height effect | Illumination     | Light code     | Units |  |
| Central Jet       | 1     | Foamy Nozzle ø 50mm | 66690        | 7m            | Circular LED 200 | I1262MWNDMXI52 | 1     |  |
| Vertical Jets 1   | 4     | Foamy Nozzle ø 35mm | 71335        | 5m            | Circular LED 200 | I1262MWNDMXI52 | 4     |  |
| Vertical Jets 2   | 12    | Foamy Nozzle ø 35mm | 71335        | 3m            | Circular LED 200 | I1262MWNDMXI52 | 12    |  |
| Vertical Jets 3   | 18    | Foamy Nozzle ø 35mm | 71335        | 1m            | Circular LED 200 | I1262MWNDMXI52 | 18    |  |