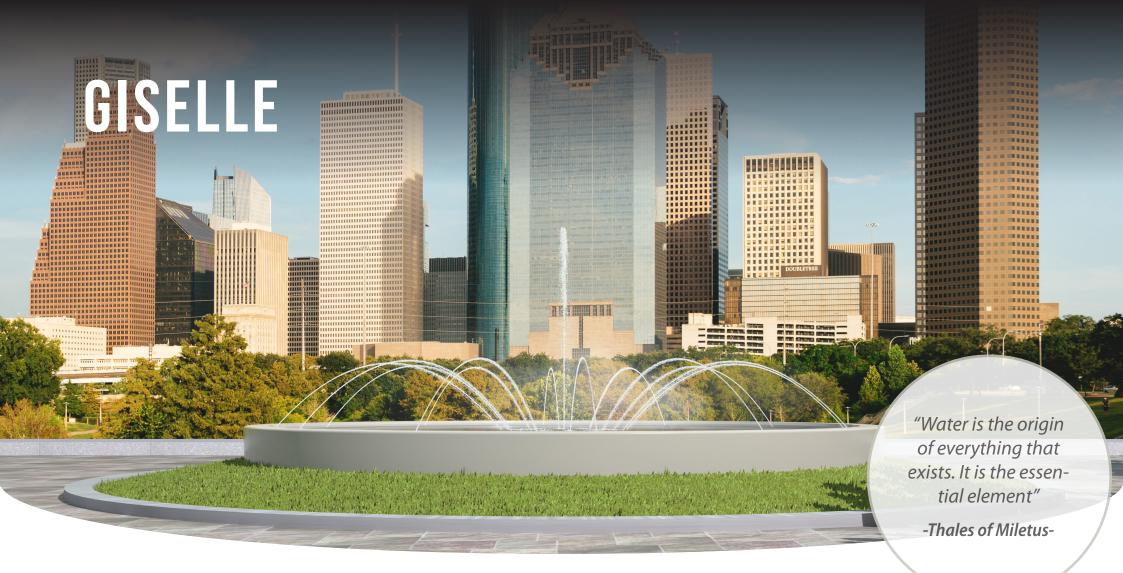

## **GISELLE**

An ideal urban basin fountain for parks and roundabouts. Fully integrated in the city, it provides a meeting point and place of social interaction among citizens while also adding an ornamental touch to the urban fabric. This fountain generates a natural atmosphere of freshness and tranquillity for citizens that mitigates the "urban heat island" effect. At night, the public can enjoy the colored lights that produce a lovely visual spectacle.

## **TECHNICAL CHARACTERISTICS**

| GISELLE           |       |                     |              |               |                     |                |       |  |
|-------------------|-------|---------------------|--------------|---------------|---------------------|----------------|-------|--|
| Ornamental effect | Units | Product             | Product code | Height effect | Illumination        | Light code     | Units |  |
| Central Jet       | 1     | Spear Nozzle ø 20mm | 66645        | 6m            | Circular LED 200    | I1261MWNDMXI52 | 1     |  |
| Parabolic Jets    | 12    | Spear Nozzle ø 14mm | 66643        | 2m            | Adjustable MINI LED | I0406MINDMXI52 | 24    |  |