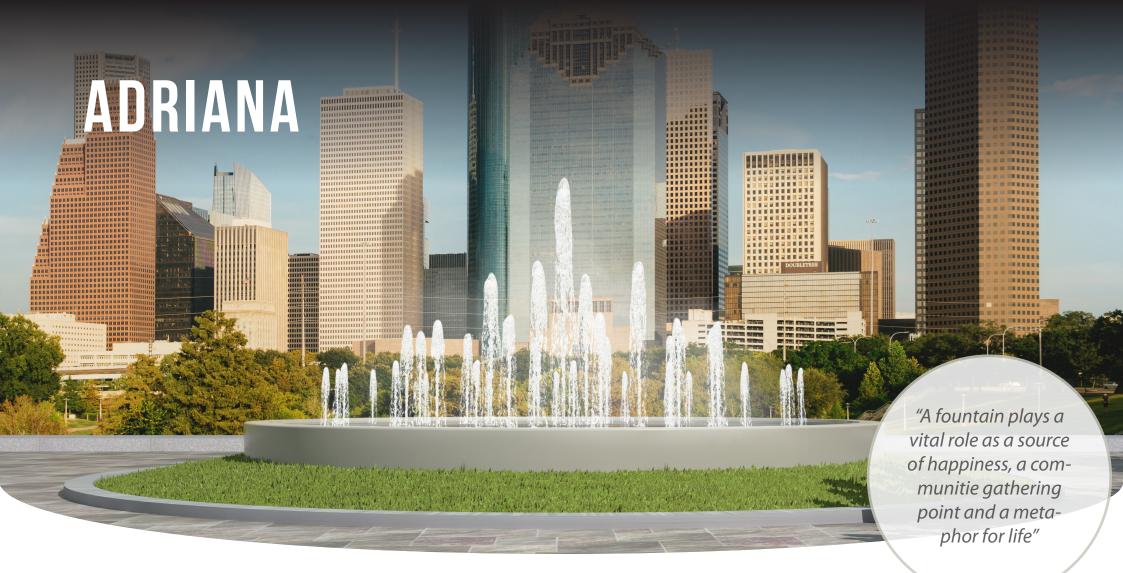

## **ADRIANA**

The ADRIANA fountain is an urban element of great ornamental beauty designed to cool the environment in parks and other city areas. Water evaporation from this basin fountain produces a freshness effect that draws a great many people and tourists, particularly in hot periods. When night falls, this fountain comes alive and showcases its play of aquatic lights in which the lighting of each jet can be independently controlled.

## **TECHNICAL CHARACTERISTICS**

| ADRIANA           |       |                     |              |               |                  |                |       |  |
|-------------------|-------|---------------------|--------------|---------------|------------------|----------------|-------|--|
| Ornamental effect | Units | Product             | Product code | Height effect | Illumination     | Light code     | Units |  |
| Central Jet       | 1     | Foamy Nozzle ø 50mm | 66690        | 7m            | Circular LED 200 | I1262MWNDMXI52 | 1     |  |
| Vertical Jets 1   | 4     | Foamy Nozzle ø 35mm | 71335        | 5m            | Circular LED 200 | I1262MWNDMXI52 | 4     |  |
| Vertical Jets 2   | 12    | Foamy Nozzle ø 35mm | 71335        | 3m            | Circular LED 200 | I1262MWNDMXI52 | 12    |  |
| Vertical Jets 3   | 18    | Foamy Nozzle ø 35mm | 71335        | 1m            | Circular LED 200 | I1262MWNDMXI52 | 18    |  |