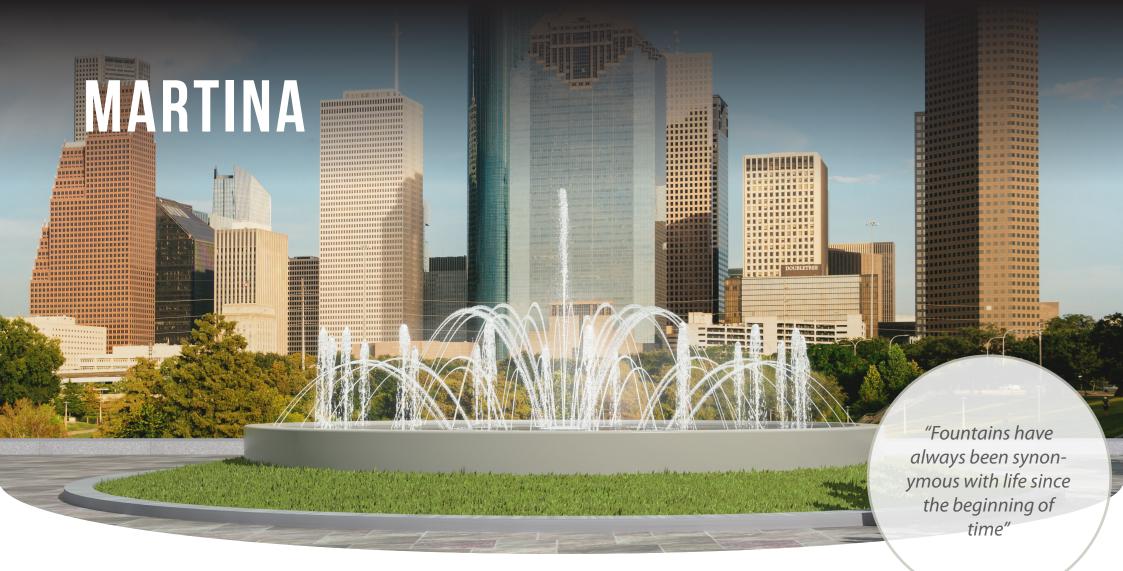

#### **MARTINA**

This stunning basin fountain called MARTINA is an ideal choice for its urban visual charm and citizen well-being. It combines the spectacular nature of its large number of jets with the mitigation of urban heat around it. This fountain therefore generates a great deal of social activity in its vicinity, injecting new energy into urban leisure zones. In night mode this fountain produces a very visually pleasing light show.

## **TECHNICAL CHARACTERISTICS**

| MARTINA           |       |                     |              |               |                     |                |       |  |
|-------------------|-------|---------------------|--------------|---------------|---------------------|----------------|-------|--|
| Ornamental effect | Units | Product             | Product code | Height effect | Illumination        | Light code     | Units |  |
| Central Jet       | 1     | Spear Nozzle ø 20mm | 66645        | 7m            | Circular LED 200    | I1262MWNDMXI52 | 1     |  |
| Vertical Jets     | 18    | Foamy Nozzle ø 35mm | 71335        | 3m            | Circular LED 200    | I1262MWNDMXI52 | 18    |  |
| Parabolic Jets 1  | 18    | Spear Nozzle ø 14mm | 66643        | 2m            | Adjustable MINI LED | 10406MINDMXI52 | 36    |  |
| Parabolic Jets 2  | 18    | Spear Nozzle ø 14mm | 66643        | 1.5m          | Adjustable MINI LED | I0406MINDMXI52 | 36    |  |