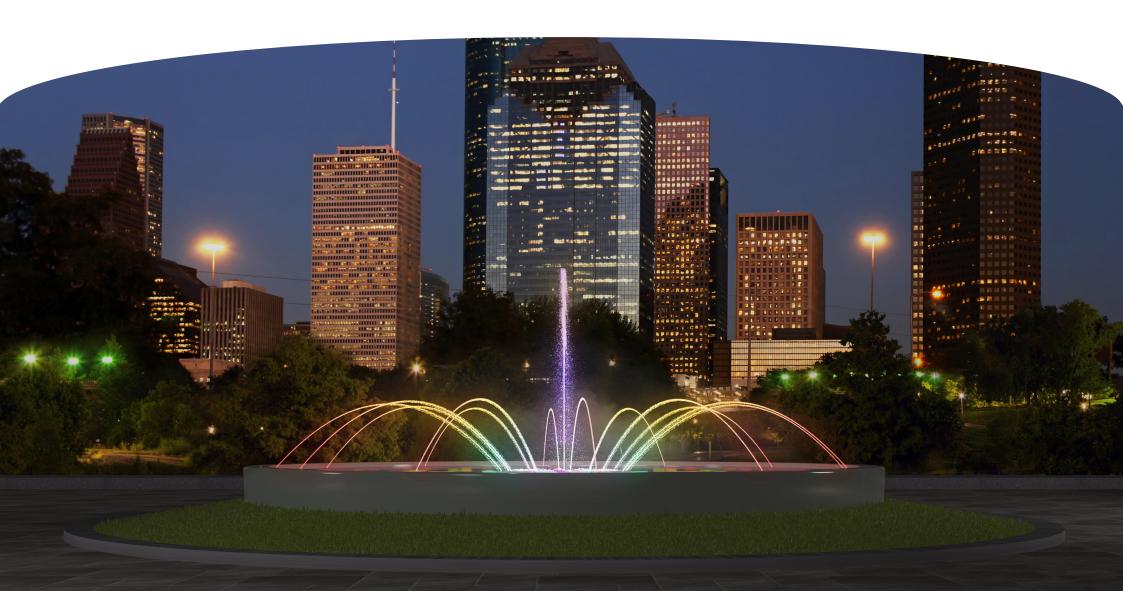

## **GISELLE**

An ideal urban basin fountain for parks and roundabouts. Fully integrated in the city, it provides a meeting point and place of social interaction among citizens while also adding an ornamental touch to the urban fabric. This fountain generates a natural atmosphere of freshness and tranquillity for citizens that mitigates the "urban heat island" effect. At night, the public can enjoy the colored lights that produce a lovely visual spectacle.

## **TECHNICAL CHARACTERISTICS**

| GISELLE           |       |                     |              |               |                     |                |       |  |
|-------------------|-------|---------------------|--------------|---------------|---------------------|----------------|-------|--|
| Ornamental effect | Units | Product             | Product code | Height effect | Illumination        | Light code     | Units |  |
| Central Jet       | 1     | Spear Nozzle ø 20mm | 66645        | 6m            | Circular LED 200    | I1261MWNDMXI52 | 1     |  |
| Parabolic Jets    | 12    | Spear Nozzle ø 14mm | 66643        | 2m            | Adjustable MINI LED | I0406MINDMXI52 | 24    |  |